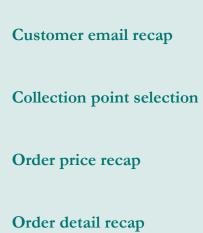

# Checkout 1 of 3

| Checkout                                                                                                                                                                        | 🖗 Loro Iiana |                 |                                                                |                   |
|---------------------------------------------------------------------------------------------------------------------------------------------------------------------------------|--------------|-----------------|----------------------------------------------------------------|-------------------|
| Back To Cart                                                                                                                                                                    |              |                 |                                                                |                   |
| Customer                                                                                                                                                                        |              | Order Sun       | nmary                                                          |                   |
| Customer Information:<br>dcollautti@alpenite.com                                                                                                                                |              | Subtotal        |                                                                | € 210,00          |
|                                                                                                                                                                                 |              |                 |                                                                | € 37,87           |
| Shipping                                                                                                                                                                        |              | Total           |                                                                | € 210,00          |
| <ul> <li>Borgosesia via XXV Aprile</li> <li>Borgosesia via per Valduggia 22</li> <li>Capri</li> <li>Fidenza Village Outlet</li> <li>Firenze</li> <li>Forte Dei Marmi</li> </ul> |              |                 | <b>IDAL LAMBSKIN</b><br>Color: Hemlock<br>Size: 36<br>In Stock | € 210,00          |
| <ul> <li>Ghemme</li> <li>Impruneta</li> <li>Leccio Outlet</li> <li>Malpensa Airport T1</li> <li>Mede</li> <li>Milano La Rinascente</li> </ul>                                   |              | Each<br>€ 70,00 | Quantity<br><b>3</b>                                           | Total<br>€ 210,00 |
| Milano La Rinascente     Milano Montenapoleone     Milano uffici     Noventa Di Piave Outlet     Porto Cervo                                                                    |              |                 |                                                                |                   |

## Checkout 2 of 3

| <sup>₩</sup> ★<br><b>★</b> ★ | $\varphi$ | OP              |
|------------------------------|-----------|-----------------|
|                              | Loro      | / <b>Ii</b> ana |

| Payment                                                                                                                                                       |                                                         |         |   |  |  |
|---------------------------------------------------------------------------------------------------------------------------------------------------------------|---------------------------------------------------------|---------|---|--|--|
| Billing Address                                                                                                                                               |                                                         |         |   |  |  |
|                                                                                                                                                               | Davide Collautti via vittorio veneto 41 Padova PD 35142 |         |   |  |  |
| Update Address                                                                                                                                                |                                                         | Add New |   |  |  |
| *Phone Number 🚺                                                                                                                                               |                                                         |         |   |  |  |
| 3294944417                                                                                                                                                    |                                                         |         |   |  |  |
|                                                                                                                                                               |                                                         |         |   |  |  |
| 🔣 VISA 🌒                                                                                                                                                      |                                                         |         |   |  |  |
|                                                                                                                                                               |                                                         |         |   |  |  |
|                                                                                                                                                               |                                                         |         |   |  |  |
| Credit Card                                                                                                                                                   |                                                         |         |   |  |  |
|                                                                                                                                                               |                                                         |         |   |  |  |
| Credit Card                                                                                                                                                   |                                                         |         |   |  |  |
| Credit Card Card number                                                                                                                                       | cvc / cvv                                               |         |   |  |  |
| Credit Card Card number  1234 5678 9012 3456                                                                                                                  | cvc / cvv                                               |         |   |  |  |
| Credit Card Card number  1234 5678 9012 3456  Expiry date  MM/YY                                                                                              |                                                         |         |   |  |  |
| Credit Card Card number  1234 5678 9012 3456 Expiry date                                                                                                      |                                                         |         | - |  |  |
| Credit Card Card number  1234 5678 9012 3456 Expiry date MM/VY Name on card                                                                                   |                                                         |         |   |  |  |
| Credit Card Card number  1234 5678 9012 3456 Expiry date MM/VY Name on card                                                                                   |                                                         |         |   |  |  |
| <ul> <li>Credit Card</li> <li>Card number</li> <li>1234 5678 9012 3456</li> <li>Expiry date</li> <li>MM/YY</li> <li>Name on card</li> <li>J. Smith</li> </ul> |                                                         |         |   |  |  |

# Checkout 3 of 3

| ack To Cart                                                                         |      |                                                                                      |                      |                   |  |
|-------------------------------------------------------------------------------------|------|--------------------------------------------------------------------------------------|----------------------|-------------------|--|
| Customer                                                                            |      | Order Summary                                                                        |                      |                   |  |
| Customer Information:<br>dcollautti@alpenite.com                                    |      | Subtotal € 210,00<br>Sales Tax € 37,87                                               |                      |                   |  |
| Shipping                                                                            | Edit | Total                                                                                |                      | € 210,00          |  |
| Picking up From:<br>Venezia<br>SAN MARCO ASCENSIONE 1301<br>VENEZIA VE 30100        |      | 3 Items€ 210,00<br>KRISTIN SANDAL LAMBSKIN<br>Color: Hemlock<br>Size: 36<br>in Stock |                      |                   |  |
| Payment                                                                             | Edit |                                                                                      |                      |                   |  |
| <b>Billing Address:</b><br>Test User<br>Via Gaetano Airaghi, 125<br>Milano MI 20153 |      | Each<br>€ 70,00                                                                      | Quantity<br><b>3</b> | Total<br>€ 210,00 |  |
| dcollautti@alpenite.com<br>3294944417                                               |      |                                                                                      |                      |                   |  |
| Payment:<br>Visa<br>***********************1111                                     |      |                                                                                      |                      |                   |  |