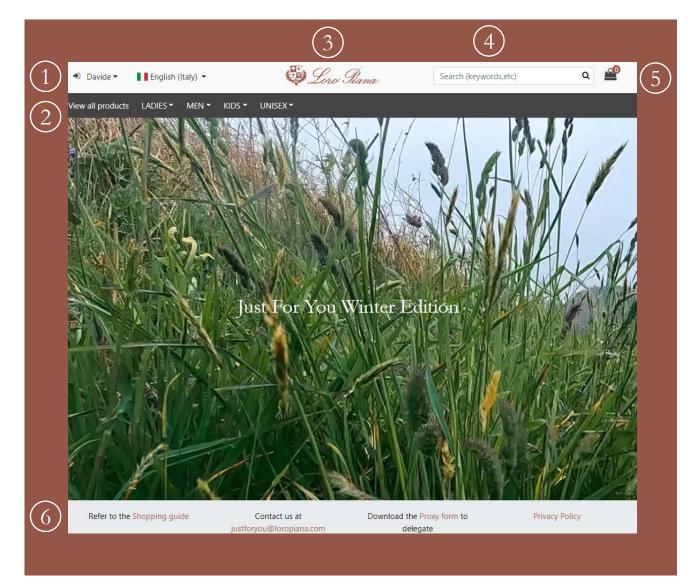

# Homepage navigation

Personal area section to be used to reach:

- The personal area
- The orders listing page
- The Logout option

2

3

4

 $\left(5\right)$ 

6

Menù to be used to reach the products listing pages

**Loro Piana logo** to be used to come back to the homepage

Search section to be used to look for a specific product

**Cart Icon** to reach the cart page. Hovering on it the minicart is opened

**Footer** section to be used to reach the following options:

- Shopping guide document
- To contact the support
- Proxy form
- Privacy Policy document