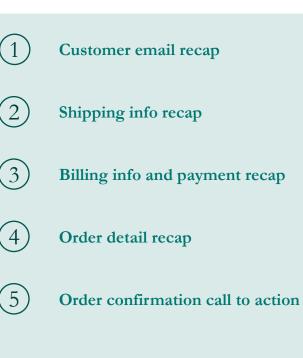

# Checkout 3 of 3

| ack To Cart                                                                         |      |                                                                                      |                      |                   |  |
|-------------------------------------------------------------------------------------|------|--------------------------------------------------------------------------------------|----------------------|-------------------|--|
| Customer                                                                            |      | Order Summary                                                                        |                      |                   |  |
| Customer Information:<br>dcollautti@alpenite.com                                    |      | Subtotal € 210,00<br>Sales Tax € 37,87                                               |                      |                   |  |
| Shipping                                                                            | Edit | Total                                                                                |                      | € 210,00          |  |
| Picking up From:<br>Venezia<br>SAN MARCO ASCENSIONE 1301<br>VENEZIA VE 30100        |      | 3 Items€ 210,00<br>KRISTIN SANDAL LAMBSKIN<br>Color: Hemlock<br>Size: 36<br>in Stock |                      |                   |  |
| Payment                                                                             | Edit |                                                                                      |                      |                   |  |
| <b>Billing Address:</b><br>Test User<br>Via Gaetano Airaghi, 125<br>Milano MI 20153 |      | Each<br>€ 70,00                                                                      | Quantity<br><b>3</b> | Total<br>€ 210,00 |  |
| dcollautti@alpenite.com<br>3294944417                                               |      |                                                                                      |                      |                   |  |
| Payment:<br>Visa<br>***********************1111                                     |      |                                                                                      |                      |                   |  |