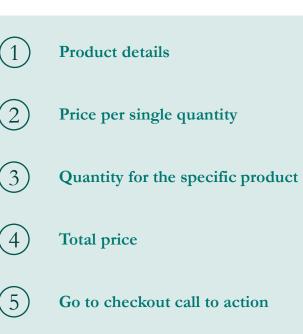

## PDP - Products Detail Page

Cart

| View al | l products LADIES - MEN ·                      | - KIDS - UNIS          | EX▼                 |                                   |                   |
|---------|------------------------------------------------|------------------------|---------------------|-----------------------------------|-------------------|
|         | r Cart                                         |                        | 3 Items             |                                   |                   |
| KRIS    | Color: Hemlock<br>Size: 36<br>In Stock<br>Edit | Each<br><b>€ 70,00</b> | Quantity Total<br>3 | Sales Tax Estimated Total Checkou | € 37,8<br>€ 210,0 |
|         |                                                | 2                      | 3 4                 | 5                                 | )                 |