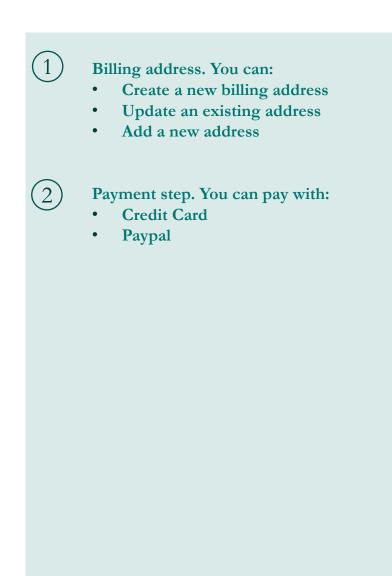

## Checkout 2 of 3

| <sup>₩</sup> ★<br><b>★</b> ★ | $\varphi$ | OP              |
|------------------------------|-----------|-----------------|
|                              | Loro      | / <b>Ii</b> ana |

| Payment                                                                                                                                                       |                                                         |         |   |  |  |
|---------------------------------------------------------------------------------------------------------------------------------------------------------------|---------------------------------------------------------|---------|---|--|--|
| Billing Address                                                                                                                                               |                                                         |         |   |  |  |
|                                                                                                                                                               | Davide Collautti via vittorio veneto 41 Padova PD 35142 |         |   |  |  |
| Update Address                                                                                                                                                |                                                         | Add New |   |  |  |
| *Phone Number 🚺                                                                                                                                               |                                                         |         |   |  |  |
| 3294944417                                                                                                                                                    |                                                         |         |   |  |  |
|                                                                                                                                                               |                                                         |         |   |  |  |
| 🔣 VISA 🌒                                                                                                                                                      |                                                         |         |   |  |  |
|                                                                                                                                                               |                                                         |         |   |  |  |
|                                                                                                                                                               |                                                         |         |   |  |  |
| Credit Card                                                                                                                                                   |                                                         |         |   |  |  |
|                                                                                                                                                               |                                                         |         |   |  |  |
| Credit Card                                                                                                                                                   |                                                         |         |   |  |  |
| Credit Card Card number                                                                                                                                       | cvc / cvv                                               |         |   |  |  |
| Credit Card Card number  1234 5678 9012 3456                                                                                                                  | cvc / cvv                                               |         |   |  |  |
| Credit Card Card number  1234 5678 9012 3456  Expiry date  MM/YY                                                                                              |                                                         |         |   |  |  |
| Credit Card Card number  1234 5678 9012 3456 Expiry date                                                                                                      |                                                         |         | - |  |  |
| Credit Card Card number  1234 5678 9012 3456 Expiry date MM/VY Name on card                                                                                   |                                                         |         |   |  |  |
| Credit Card Card number  1234 5678 9012 3456 Expiry date MM/VY Name on card                                                                                   |                                                         |         |   |  |  |
| <ul> <li>Credit Card</li> <li>Card number</li> <li>1234 5678 9012 3456</li> <li>Expiry date</li> <li>MM/YY</li> <li>Name on card</li> <li>J. Smith</li> </ul> |                                                         |         |   |  |  |