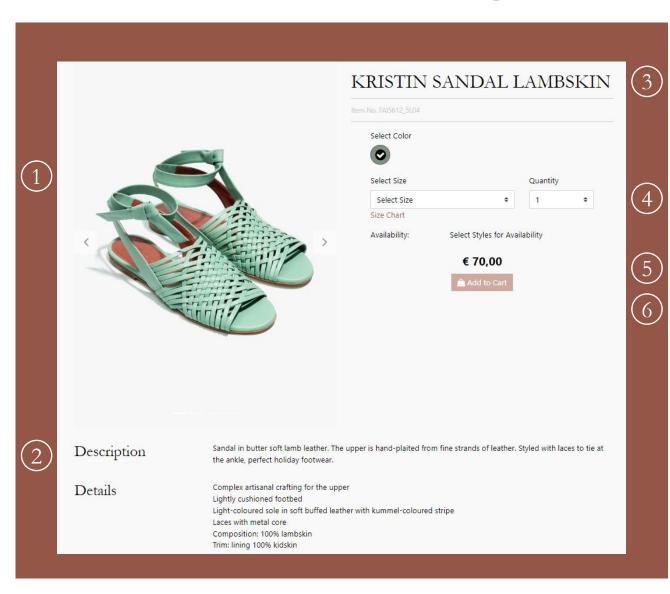

## PDP - Products Detail Page

Cart

| View al | l products LADIES - MEN ·                      | - KIDS - UNIS          | EX▼                 |                                   |                   |
|---------|------------------------------------------------|------------------------|---------------------|-----------------------------------|-------------------|
|         | r Cart                                         |                        | 3 Items             |                                   |                   |
| KRIS    | Color: Hemlock<br>Size: 36<br>In Stock<br>Edit | Each<br><b>€ 70,00</b> | Quantity Total<br>3 | Sales Tax Estimated Total Checkou | € 37,8<br>€ 210,0 |
|         |                                                | 2                      | 3 4                 | 5                                 | )                 |